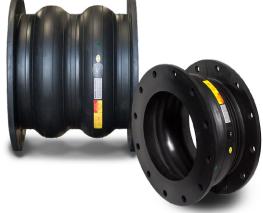

## Rubber Spool Type

Series 230 - Style 231/BB Series RC - Style RC221/BB

# Rubber Spool Type

Series 230-Style 231/BB or 232/BB Series RC - Style RC221/BB

## **Rubber Spool Type**

Series 230-Style 231/BB or 232/BB Series RC - Style RC221/BB

# **Rubber Spool Type**

Series 230-Style FA231/\* Series 230-Style FA232/\* Series RC-Style RCFA221/\*

# **Rubber Spool Type**

Series 230-Style 231/BB