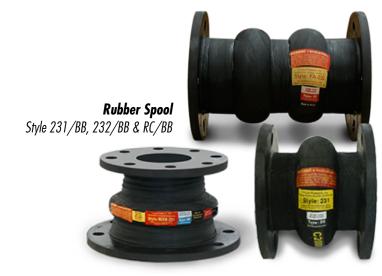

## Rubber Spool Type

Series 230 - Style 231/BB Series RC - Style RC221/BB

# Rubber Spool Type

Series 230-Style 231/BB or 232/BB Series RC - Style RC221/BB

## **Rubber Spool Type**

Series 230-Style 231/BB or 232/BB Series RC - Style RC221/BB

# **Rubber Spool Type**

Series 230-Style FA231/\* Series 230-Style FA232/\* Series RC-Style RCFA221/\*

# **Rubber Spool Type**

Series 230-Style 231/BB