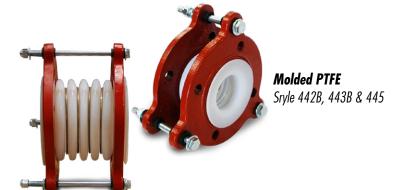

# PROCO PRODUCTS, INC.

#### **Circulating Water & Raw Water Systems**

## Rubber Spool Type

Series 230 - Style 231/BB Series RC - Style RC221/BB

#### **Condensate Systems**

# Rubber Spool Type

Series 230-Style 231/BB or 232/BB Series RC - Style RC221/BB

#### Feed Water Prep Systems

## **Rubber Spool Type**

Series 230-Style 231/BB or 232/BB Series RC - Style RC221/BB

#### **Scrubber Systems**

# **Rubber Spool Type**

Series 230-Style FA231/\* Series 230-Style FA232/\* Series RC-Style RCFA221/\*

#### **Cooling Water Systems**

# **Rubber Spool Type**

Series 230-Style 231/BB

#### **Corrosive Fluid Lines & CPVC Fluid Lines**

# **Molded PTFE Type**

Series 440 - Style 442B, 443B & 445B

# **Integral Molded Flanged Wide Arch**

Style 261R

# **APPLICATIONS**Power Generation





Integral Molded Flanged Wide Arch Style 261R & 262R



#### **DISTRIBUTED BY:**